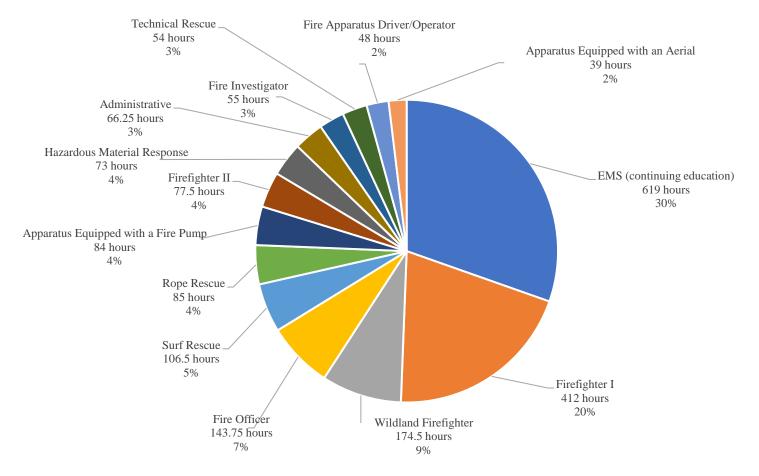

#### Training Chiefs Report.

Read as presented by Division Chief, Jason Smith. Highlights include logged 121 hours of training in November. Being a short month, this was good. Shaunna attended week-long fire investigation class put on by State Fire Marshal. I know she has some aspirations to get on the county team. One drill was working with Lucas device I confined area. Another drill by Lt. Brian Smith put together 20 different addresses on fire to practice talking on radio, operating apparatus which was a benefit to everybody. People who don't normally sit in the right seat position, got a good feel for what it takes. The goal next year is to build confidence. Spent last month building training plan. Once a month, we're going to focus on officer related course with end game building up officer pool. We have two people starting the training program. This last month, finalized the self-paced 15-module recruit binder which was given to the two new recruits. While it would be ideal to train together, the flexibility of self-paced is an attraction to join with the ability to work training around individual schedules as well as an acceleration to get individuals going on calls sooner. This has worked really well for Ananda Osterhaus, new recruit, who is expected to start running calls as early as next week. The other person starting, Wes Zeller, is eager and will be working the same plan but also working on a shift at station so will be able to work the program even faster. Erik Ostrander has been doing really well. Program is geared to do the online training, and then hands on practice with Division Chief. It's expected Erik will be signed off to drive fire apparatus next month, same as Nathanael Wilkerson. We're prepping two others for their EMT and advanced EMT certification, which will increase our response pool. Silvia and DC were HAM radio certified with the ability to use the Emergency Management infrastructure in case ours ever goes down. Herman asked how many EMT's do we have? DC responded that the majority of our personnel are EMT's, with exception of four/five. We don't have any paramedics. Chief is certified in intermediate EMT and TJ White is certified in advanced EMT. Essentially when Firefighters finish this program, they will get their firefighter 1 designation. Then they will work for Firefighter 2 designation. With their online course, it covers both firefighter 1 and 2, minus skills training. Bare minimum requirement is Firefighter1 with Firefighter 2 being ideal. We don't have an engineer rank. Herman asked if there are any volunteers with an interest of being career Firefighters? DC responded there is a student going for his Paramedic who is interested. Matt Williams has expressed interest in becoming a full-time Firefighter. The majority of the others, it's a hobby for them, where the motivation is a little bit different.