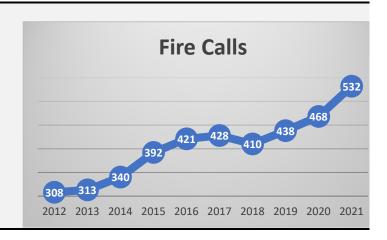

#### Chief's Report:

- Calls. We had a trauma at Arch Cape. November calls are fairly average. Up a little bit but not significant. Average is 27, we ran 32. Participated in a lot of events, including 3 with Santa Clause and Lamp Lighting. Gardner asked how the Arch Cape guy is doing, which Cerelli responded well.
- Conflagration. One reimbursement received (\$11K). Notified of second one accepted and sent for payment of \$43K. Need signature from Board Chair to participate in Conflagrations next year. Need to have Cerelli sign, allows us to participate again in conflag.
- o Billing for Services State Parks. Discussed earlier. Nothing to add.
- o Strategic Plan. Discussed earlier. Nothing to add.
- Grants: Hoping to make the decision at the end of January regarding radios. Currently Motorola and Kenwood being evaluated. Hose grant awarded and expected to ship the 7<sup>th</sup> of January. We were awarded the \$10K grant for exterior lights which we will need to match.