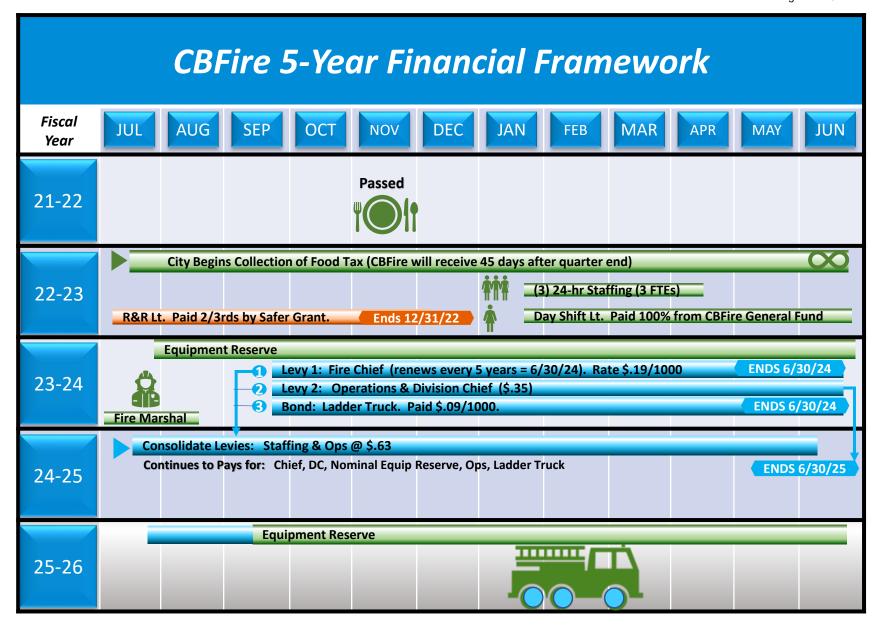

#### **Old Business**

Volunteer Housing: Nothing new to report.

Change banks: Minutes to be signed and sent to bank for credit cards.

**Financial Planning** 

- 5-year finance framework
- Look at Community based strategic plan after first of year (thoughts)
  - **Board**
  - Staff
  - Community members
  - City representative
  - Volunteer representative
  - Others

#### **Old Business:**

- Volunteer Housing. Bob Cerelli indicated Butch is motivated to have one of his future employees living in his property. The other guy, Dale Mosby, is more than willing to have firefighters live in his property but is going slow on the renovations prior to renting. Chief indicated that in regard to Arch Cape housing, this is on hold while we work with the Arch Cape sanitation district to annex into the as a first step. Gardner would like us to look at volunteers and the broader issue of housing. He is concerned with the liability and administrative commitment with the District providing housing and it would be at the bottom of options for him. Herman expressed the same concern and thought that we'd need a lot of controls in place. Chief agreed and indicated that this is a common practice with other stations and that there would be policies in place. Herman stated this is a unique situation as there are literally nothing to rent here. Chief indicated it's a big attraction to get volunteers. Herman agreed it would be a huge benefit. Chief wants to leave it on agenda to show we're working on it and make progress.
- ➤ Change Banks Chief indicated most everything is transferred but we need to show in minutes authorization elements for credit card. These elements include authorizing staff to receive credit cards as well as the limit amount. He further explained that the credit cards have a joint credit limit, not singular card limits as we have today. Gardner motioned that we approve issuing credit cards to the following staff: Marc Reckmann, Shaunna White, Jason Smith, and Deb DiStasio through TLC Fibre Federal Credit with a group limit of \$25,000. This was seconded by Bell. All in favor. None opposed. Motion carried.
- Financial Planning discussion. Chief indicated he'd like to see a financial strategic plan updated after the first of the year to share with city partners. Gardner indicated he thought chief's done a really good job putting it together and that it would be helpful in discussions to condense and summarize. Gardner clarified he's found it useful is to get a grouping of layers so we see 5-10 years on one page and can really look at the options, e.g. where levies go away, food tax comes in, etc. He indicated he would be happy to sit down with chief to discuss further. Chief indicated along these lines that it would be an important communication tool to have a strategic plan to discuss with city partners. Previously, District has spent \$60K for this, but believe we have the means and intellect to do this internally.